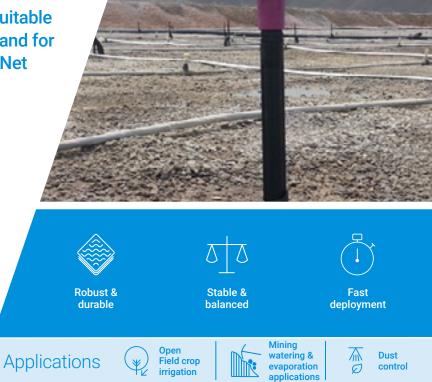

# **Mega Stand**

Robust and durable sprinkler stand, suitable for agriculture irrigation applications and for mining applications, for use with FlexNet pipes. For any type of ½" sprinkler.

## / Benefits & Features

| $\rightarrow$ | Robust and durable              | Mega Stand is designed to provide a robust sprinklers operation, with the ability for reuse for many years                                                                           |
|---------------|---------------------------------|--------------------------------------------------------------------------------------------------------------------------------------------------------------------------------------|
| $\rightarrow$ | Stable and balanced             | With the Mega Stand the sprinkler operates with high stability and high verticality thanks to its wide, sturdy base                                                                  |
| $\rightarrow$ | Fast & simple deployment        | Mega Stand is entirely assembled by hand - no tools are required<br>Mega Stand can be fully or partially dismantled at the end of the growing season                                 |
| $\rightarrow$ | Variable<br>stand height        | The Mega Stand can be assembled with one 0.4meter riser to achieve 0.5meter sprinkler height above the ground or two risers to achieve sprinkler height of 1.0meter above the ground |
| $\rightarrow$ | High reliability<br>& longevity | Mega Stand is made of high quality materials, resistant to acids and corrosive agents Made of 100% plastic material                                                                  |