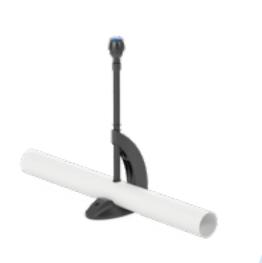

# **Mega Stand**

Robust and durable sprinkler stand, suitable for agriculture irrigation applications and for mining applications, for use with FlexNet pipes. For any type of ½" sprinkler.

## / Benefits & Features

| $\rightarrow$ | Robust and durable              | Mega Stand is designed to provide a robust sprinklers operation, with the ability for reuse for many years                                                                           |
|---------------|---------------------------------|--------------------------------------------------------------------------------------------------------------------------------------------------------------------------------------|
| $\rightarrow$ | Stable and balanced             | With the Mega Stand the sprinkler operates with high stability and high verticality thanks to its wide, sturdy base                                                                  |
| $\rightarrow$ | Fast & simple deployment        | Mega Stand is entirely assembled by hand - no tools are required<br>Mega Stand can be fully or partially dismantled at the end of the growing season                                 |
| $\rightarrow$ | Variable<br>stand height        | The Mega Stand can be assembled with one 0.4meter riser to achieve 0.5meter sprinkler height above the ground or two risers to achieve sprinkler height of 1.0meter above the ground |
| $\rightarrow$ | High reliability<br>& longevity | Mega Stand is made of high quality materials, resistant to acids and corrosive agents Made of 100% plastic material                                                                  |

### / Specifications & Recommendations

- Sturdy and relatively wide Mega Base, suitable for FlexNet 2" pipe
- Supporting Mega Arm, connected to the base by press button
- ✓ Mega Riser length: 0.4meter, diameter: ½", Inlet: ½" male thread, outlet: ½" female thread

### $\rightarrow$ Components Catalog Numbers

| Product Illustration | Description                                   | Catalog Number |  |  |  |  |
|----------------------|-----------------------------------------------|----------------|--|--|--|--|
| Mega Stand           |                                               |                |  |  |  |  |
| /                    | MEGA-RISER ½"- 0.4 M LENGTH - ½" MTH - ½" FTH | 64520-002490   |  |  |  |  |
| 1                    | MEGA-SUPPORTING ARM                           | 64520-002485   |  |  |  |  |
|                      | MEGA-BASE                                     | 64520-002480   |  |  |  |  |